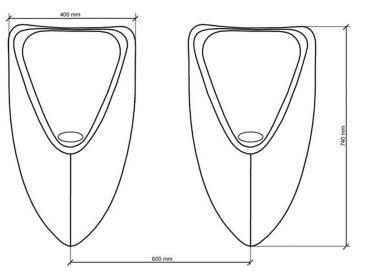

# Installation Instructions

MASTER GHM-10

glass reinforced plastic (GRP) | horizontal waste