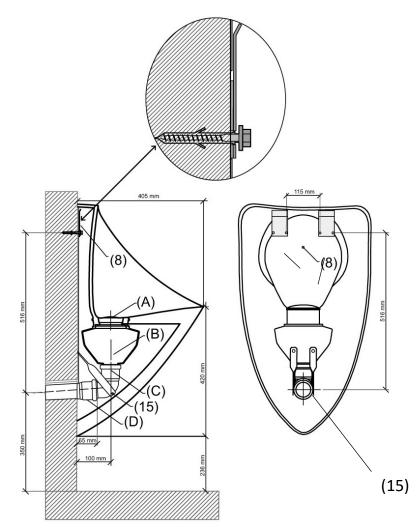

### Installation

- 1. Mark holes for fitting No. (8) and secure on wall.
- 2. Insert extension pipe (D) on the 87 ° bend (C). Keep a distance of 100 mm from the wall to the middle of the pipe as shown. If necessary shorten the extension pipe. Place the 87 ° bend with the extension pipe on the outlet pipe.
- 3. Adjust fitting No. (15), mark and drill holes and mount fitting No. (15).
- 4. Remove the 87 ° bend with the extension pipe and place on the waste trap.
- 5. Position the urinal with the pipe on the outlet pipe. Lift the urinal and place on fitting No. (8).
- 6. Fill the waste trap (B) with water.
- 7. Insert the stainless steel cover (A).
- 8. Pour 1 bottle uriLOCK (0.3 litre) over the cover.
- 9. Seal the gap between the wall and the urinal with silicone. Please Note: Do not put any silicone on the lower tip of the urinal!