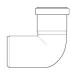

### Installation

- 1. Mark holes for fitting No. (8) and secure on wall.
- 2. Insert extension pipe (D) on the 87 ° bend (C). Keep a distance of 100 mm from the wall to the middle of the pipe as shown. If necessary shorten the extension pipe. Place the 87 ° bend with the extension pipe on the outlet pipe.
- 3. Adjust fitting No. (15), mark and drill holes and mount fitting No. (15).
- 4. Remove the 87 ° bend with the extension pipe and place on the waste trap.
- 5. Position the urinal with the pipe on the outlet pipe. Lift the urinal and place on fitting No. (8).
- 6. Fill the waste trap (B) with water.
- 7. Insert the stainless steel cover (A).
- 8. Pour 1 bottle uriLOCK (0.3 litre) over the cover.
- 9. Seal the gap between the wall and the urinal with silicone. Please Note: Do not put any silicone on the lower tip of the urinal!