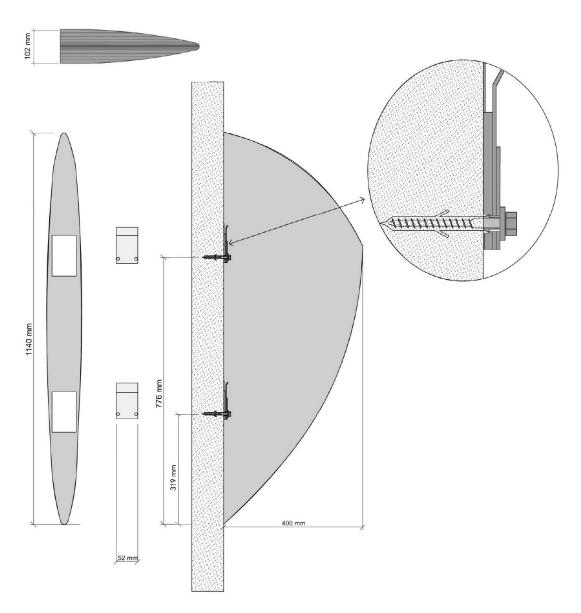

## Installation

- 1. The uridan privacy screen is mounted with 2 hidden brackets using 2x2 pieces screws (Fitting No. 8).
- 2. The lower edge of the partition wall should be positioned in line with the lower edge of the urinal. The usual distance between two urinals is 600 mm (from the centre of one urinal to the centre of the next). The uridan Spinnaker privacy screen should be installed in the middle between two urinals.
- 3. After mounting, apply silicon sealant around outer edge of the screen.
- 4. Included in the box you will find the components and screws to mount the Spinnaker to a solid wall. For all other wall types, appropriate fixtures should be used.